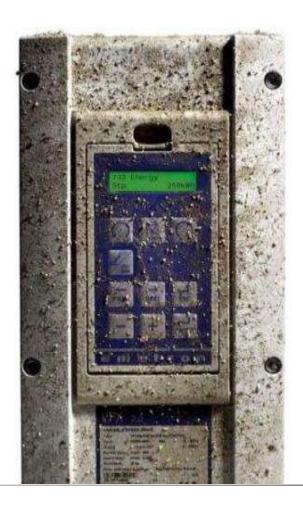

#### **Application know-how**

Innovative green tech

Direct torque control

**Customer oriented services** 

High flexibility for project- and OEM solutions, branding

Genuine **robust and reliable** products for harsh environments

Easy to use and maximized **connectivity** which enable condition monitoring and proactive services

Complete portfolio of drives in IP20/IP54 (size 0.75 kW – 3MW)

Top class portfolio of softstarters (size 5.5 – 1800 kW)