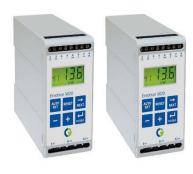

## Emotron M20 Shaft power monitor

Your shield against overload and damage. They protect your pumps and other equipment against damage and inefficient processes.