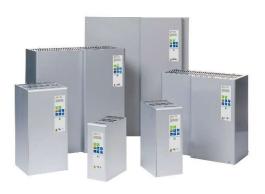

#### **STANDARD PRODUCTS**

AC drives Softstarters Shaft power monitors Motors Generators Transformers

Rated power 0.55-3000 kW Supply voltage 230-690 V, 3-ph Rated current 2.5-3,000 A

Protection class IP54

### Emotron VFX 2.0 Drives Constant torque drives

Rated power 0.55-3000 kW
Supply voltage 230-690 V, 3-ph
Rated current 2.5-3,000 A
Protection class IP20, IP21 IP54
Approvals CE, UL, DNV, GO

CE, UL, DNV, GOST R (DNV pending for IP20/21)

#### Our product portfolio – AC drives