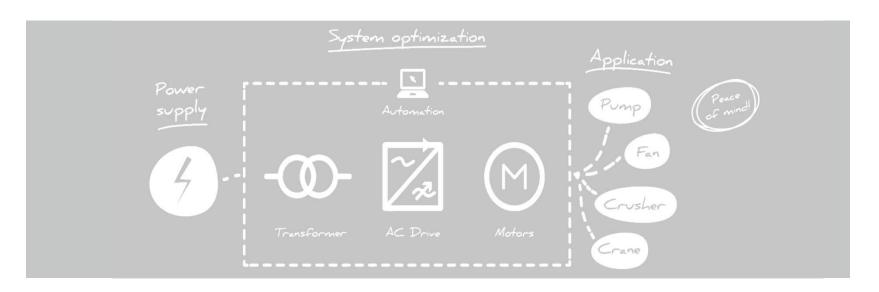

#### **DRIVE SOLUTIONS**

Cabinets Engineering Construction Installation commissioning Motors

> Transformers Switchgear

#### **STANDARD PRODUCTS**

AC drives Softstarters Shaft power monitors Motors Generators Transformers

Rated power 0.55-3000 kW Supply voltage 230-690 V, 3-ph Rated current 2.5-3,000 A

Protection class IP54

#### Our product portfolio – AC drives