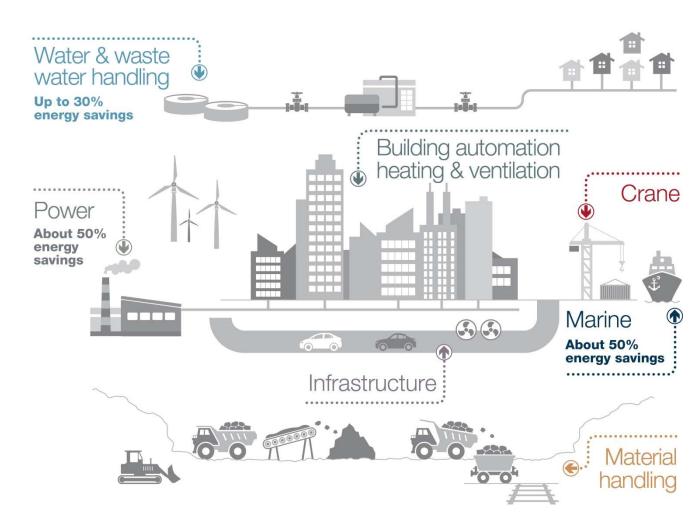

#### **Application know-how**

Innovative green tech

Direct torque control

**Customer oriented services** 

High flexibility for project- and OEM solutions, branding

Genuine **robust and reliable** products for harsh environments

Easy to use and maximized **connectivity** which enable condition monitoring and proactive services

Complete portfolio of drives in IP20/IP54 (size 0.75 kW – 3MW)

Top class portfolio of softstarters (size 5.5 – 1800 kW)