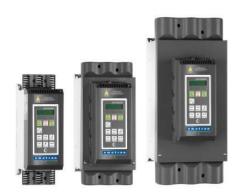

#### **Our product portfolio – Softstarters**

#### Emotron TSA Starts, stops and protects

Supply voltages 200 – 525 VAC, 3-ph 50/60 Hz

200 – 690 VAC, 3-ph 50/60 Hz

Rated current 16 - 1800 ARated power 5.5 - 1800 kWControl supply voltage 100 - 240 VAmbient temperature 0 - 55 °C