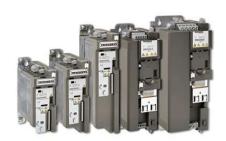

#### Our product portfolio – AC drives

### Emotron CDU / CDX 2.0 Compact and intelligent

Rated power 3-22 kW

Supply voltage 380-480 VAC / 480-525 VAC, 3ph

Protection class IP55

Approvals Global standards